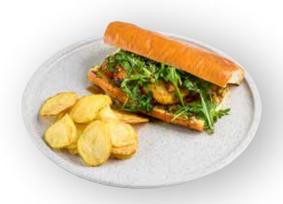

### HALLOUMI PESTO SANDWICH

BRIOCHE BREAD STUFFED WITH MARINATED AND GRILLED HALLOUMI CHEESE WITH BASIL PESTO, ROASTED CHERRY TOMATOES AND POMEGRANATE MOLASSES. SERVED WITH WILD ROCCA.

**♦ ♦ ♦ ♦ ७** 