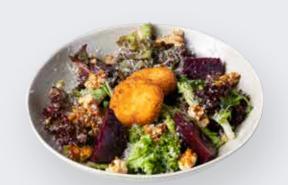

### **GOAT CHEESE SALAD**

MIX OF GREEN LEAVES WITH GRILLED BEETROOT AND CARAMELIZED WALNUTS, WITH BALSAMIC AND TRUFFLE OIL DRESSING, TOPPED WITH TWO SLICES OF GOAT CHEESE.

**52 431** CALORIES

A LAYER OF AVOCADO TOPPED WITH QUINOA, MANGO PIECES, CELERY, BELL PEPPER, FETA CHEESE WITH GINGER LEMON DRESSING AND PAPRIKA WITH WILD ARUGULA, RED RADISH, CHERRY TOMATOES AND PUMPKIN SEEDS.