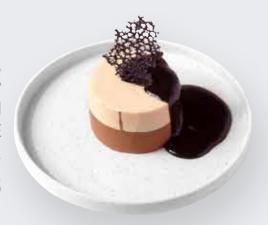

## CHOCOLATE CHEESECAKE

A BASE OF CHOCOLATE CAKE, TOPPED WITH MIXTURE OF RICH CREAM CHEESE, WHITE AND DARK CHOCOLATE.

**♦ ● ♦ ■ 531** 45 SAR