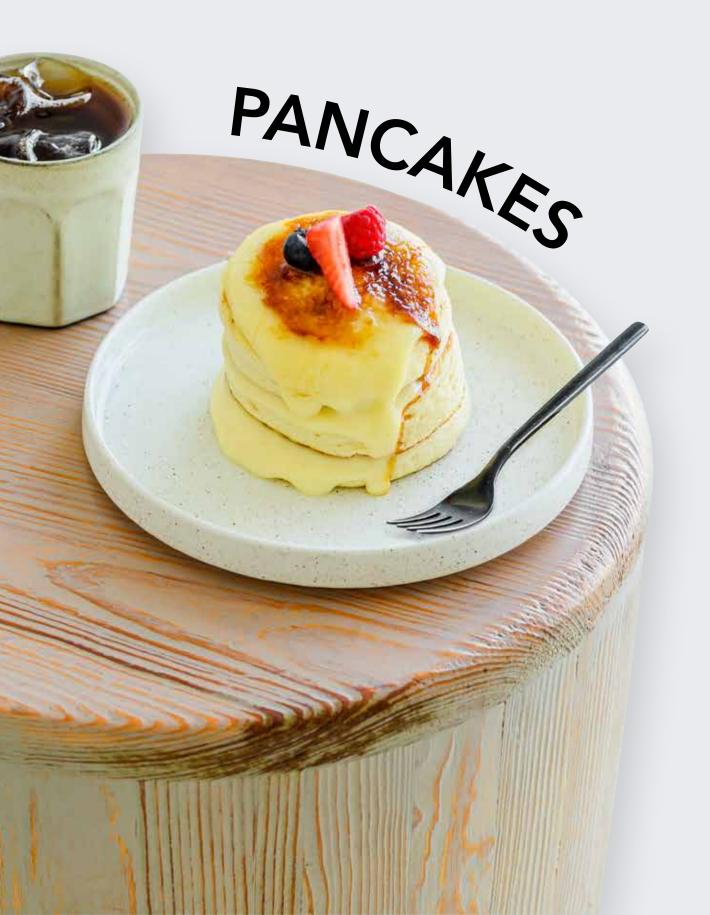

## CRÉME BRÛLÉE PANCAKE

TWO LAYERS OF FLUFFY PANCAKES WITH CRÉME BRÛLÉE TOPPED WITH CARAMELIZED SUGAR.

42 764 SAR CALORIES