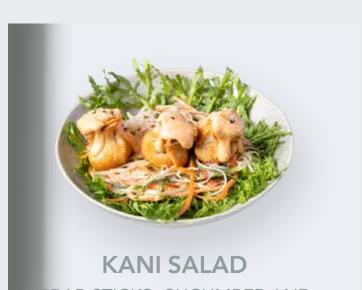

52 994 SAR CALORIES

CRAB STICKS, CUCUMBER AND
CARROTS IN SPICY MAYONNAISE SAUCE WITH
MIX LETTUCE, TOPPED WITH CRISPY SALMON DUMPLINGS.

52 621 SAR CALORIES **→** \$ 0 5 \$