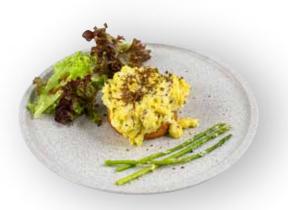

#### **SCRAMBLED EGGS WITH TRUFFLE CREAM**

SCRAMBLED EGGS TOPPED WITH TRUFFLE CREAM AND GRATED TRUFFLE. SERVED WITH ASPARAGUS AND CROLL.

56 568 CALORIES