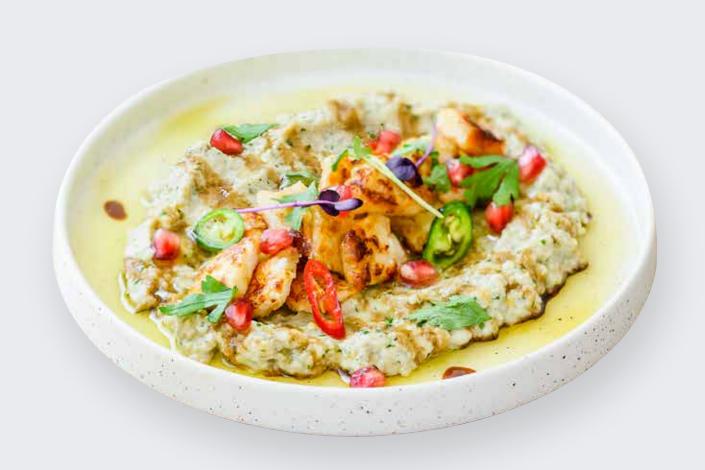

#### HALLOUMI GHANOUSH

MARINATED AND GRILLED HALLOUMI CHEESE WITH SMOKED BABA GHANOUSH, GARNISHED WITH RED AND GREEN CHILLIES WITH POMEGRANATE MOLASSES, SERVED WITH PITA BREAD.

**52 574** CALORIES