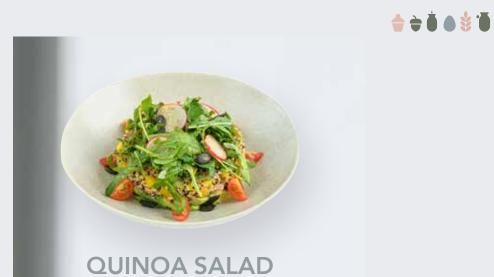

### **GOAT CHEESE SALAD**

MIX OF GREEN LEAVES WITH GRILLED BEETROOT AND CARAMELIZED WALNUTS, WITH BALSAMIC AND TRUFFLE OIL DRESSING, TOPPED WITH TWO SLICES OF GOAT CHEESE.

**52 431** CALORIES

A LAYER OF AVOCADO TOPPED WITH QUINOA, MANGO PIECES, CELERY, BELL PEPPER, FETA CHEESE WITH GINGER LEMON DRESSING AND PAPRIKA WITH WILD ARUGULA, RED RADISH, CHERRY TOMATOES AND PUMPKIN SEEDS.