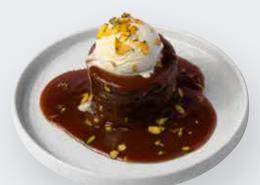

#### DATE PUDDING

RICH AND WARM DATE CAKE WITH SALTED CARAMEL SAUCE, SERVED WITH VANILLA ICE CREAM.