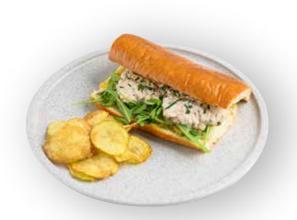

## **TUNA SANDWICH**

BRIOCHE BREAD STUFFED WITH TUNA MIXTURE, MAYONNAISE, DIJON MUSTARD AND CHIVES. SERVED WITH WILD ROCCA.