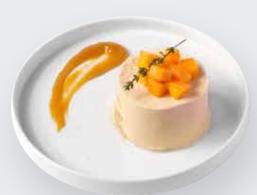

#### MANGO CAKE

LAYERS OF VANILLA SPONGE CAKE SOAKED WITH MANGO SAUCE WITH LAYERS OF MANGO CREAM.