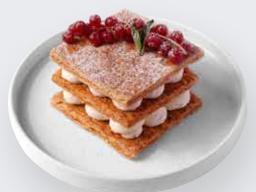

#### MILLE FEUILLE

LAYERS OF CRISPY AND FLAKY PASTRY, LAYERD WITH VANILLA CREAM, SERVED WITH RED CURRANTS.

46 673 • \* • • •