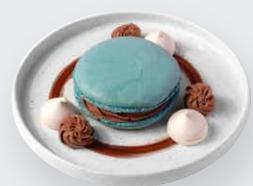

### HAZELNUT CHOCOLATE MACRON

TWO LAYERS OF ALMOND FLOUR MACARONS FILLED WITH TOASTED HAZELNUT CREAM AND DARK CHOCOLATE.