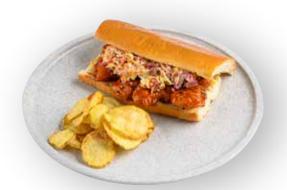

### MAPLE SRIRACHA CHICKEN SANDWICH

BRIOCHE BREAD STUFFED WITH MARINATED AND FRIED CHICKEN BREASTS WITH MAPLE SRIRACHA SAUCE, TOPPED WITH COLESLAW.

39 679 SAR CALORIES