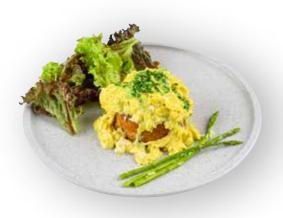

## SCRAMBLED EGGS WITH LEEK CREAM

SCRAMBLED EGGS TOPPED WITH LEEK CREAM. SERVED WITH ASPARAGUS AND CROLL.