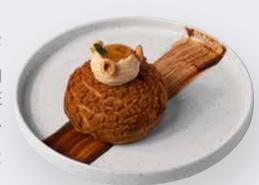

#### DATE PUDDING

RICH AND WARM DATE CAKE WITH SALTED CARAMEL SAUCE, SERVED WITH VANILLA ICE CREAM.