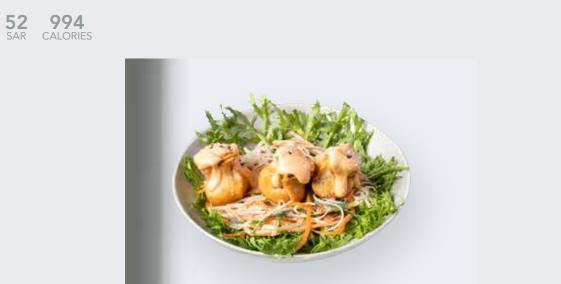

CRAB STICKS, CUCUMBER AND CARROTS IN SPICY MAYONNAISE SAUCE WITH MIX LETTUCE, TOPPED WITH CRISPY SALMON DUMPLINGS.

52 621 SAR CALORIES