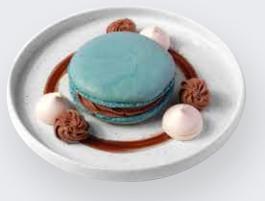

### MANGO CAKE

LAYERS OF VANILLA SPONGE CAKE SOAKED WITH MANGO SAUCE WITH LAYERS OF MANGO CREAM.

**46 568 ● <b>→ → ↓ ↓ ● ↓** 

HAZELNUT CHOCOLATE MACRON

TWO LAYERS OF ALMOND FLOUR MACARONS FILLED WITH TOASTED HAZELNUT CREAM AND DARK CHOCOLATE.