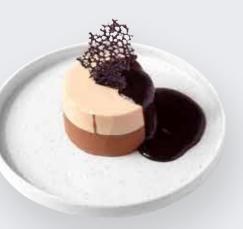

### CHOCOLATE CHEESECAKE

A BASE OF CHOCOLATE CAKE, TOPPED WITH MIXTURE OF RICH CREAM CHEESE, WHITE AND DARK CHOCOLATE.