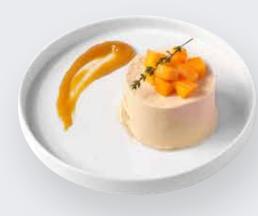

### MANGO CAKE

LAYERS OF VANILLA SPONGE CAKE SOAKED WITH MANGO SAUCE WITH LAYERS OF MANGO CREAM.

**46 568 ● <b>→ → ↓ ↓ ● ↓** 

HAZELNUT CHOCOLATE MACRON

TWO LAYERS OF ALMOND FLOUR MACARONS FILLED WITH TOASTED HAZELNUT CREAM AND DARK CHOCOLATE.