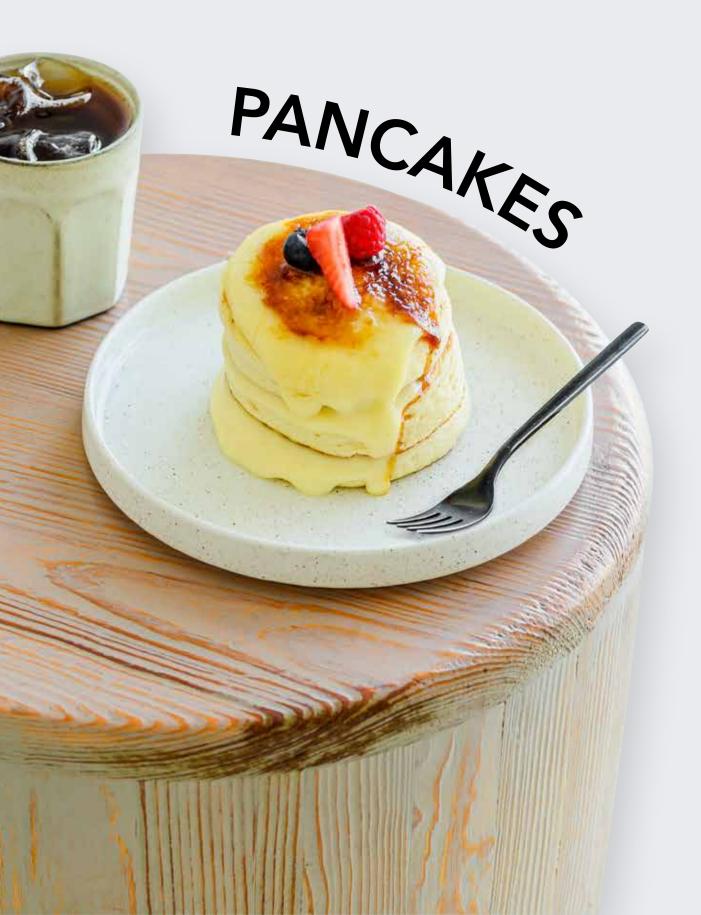

#### CRÉME BRÛLÉE PANCAKE

THREE LAYERS OF FLUFFY PANCAKES WITH CRÉME BRÛLÉE TOPPED WITH CARAMELIZED SUGAR.

**48 1146** CALORIES

🛉 🔶 🌢 👙 🐌