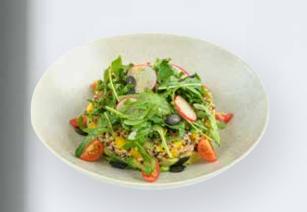

#### **QUINOA SALAD**

A LAYER OF A VOCADO TOPPED WITH QUINOA, MANGO PIECES, CELERY, BELL PEPPER, FETA CHEESE WITH GINGER LEMON DRESSING AND PAPRIKA WITH WILD ARUGULA, RED RADISH, CHERRY TOMATOES AND PUMPKIN SEEDS.