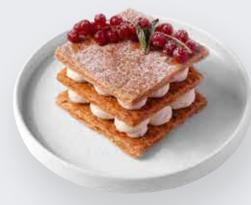

#### MILLE FEUILLE

LAYERS OF CRISPY AND FLAKY PASTRY, LAYERD WITH VANILLA CREAM, SERVED WITH RED CURRANTS.

**46 673 ● <b>∲ ●** 

**531 56** SAR

• 473 42 CALORIES SAR