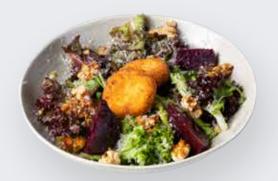

#### **GOAT CHEESE SALAD**

MIX OF GREEN LEAVES WITH GRILLED BEETROOT AND CARAMELIZED WALNUTS, WITH BALSAMIC AND TRUFFLE OIL DRESSING, TOPPED WITH TWO SLICES OF GOAT CHEESE.

52 431 SAR CALORIES

🖕 🚖 🖄 🌰 👙 🐌