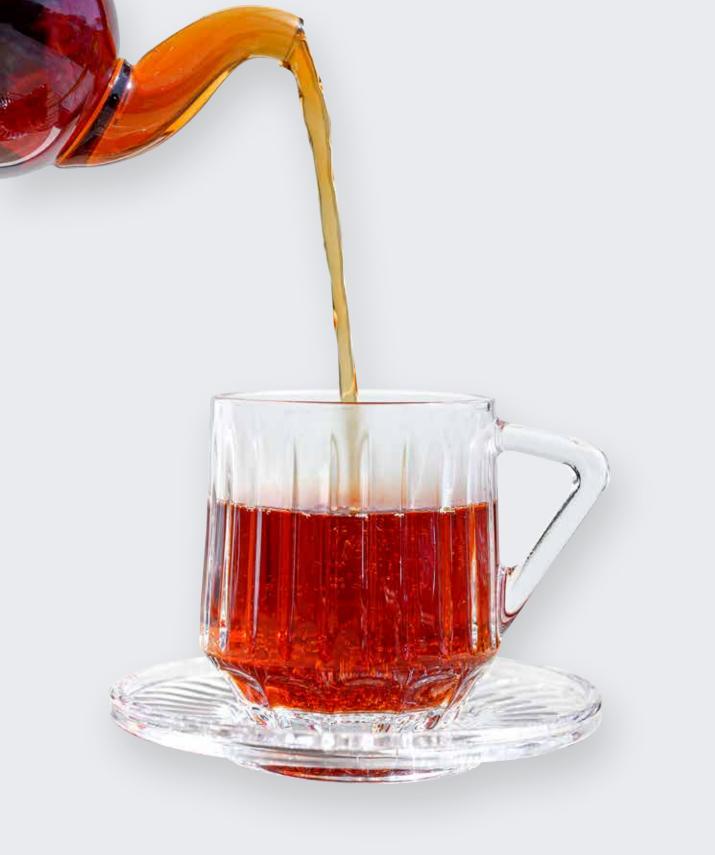

### **ICED**

| DRIPPED           | 24<br>SAR        | <b>O</b><br>CALORIES   |
|-------------------|------------------|------------------------|
| ICE ESPRESSO      | <b>17</b><br>SAR |                        |
| ICE AMERICANO     | <b>19</b><br>SAR |                        |
| ICE CORTADO       | <b>21</b><br>SAR | <b>45</b><br>CALORIES  |
| ICE LATTE         | <b>24</b><br>SAR | <b>130</b><br>CALORIES |
| ICE SPANISH LATTE | <b>28</b><br>SAR | 160<br>CALORIES        |