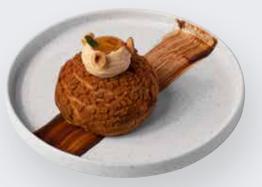

#### HAZELNUT PRALINE CREAM PUFF A LAYER OF CRUNCHY CRACKLINGS AND CREAM

FILLING WITH HAZELNUTS, TOPPED WITH WHITE CHOCOLATE HAZELNUT CREAM AND PRALINE.