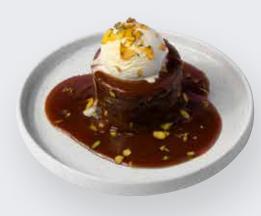

#### DATE PUDDING

RICH AND WARM DATE CAKE WITH SALTED CARAMEL SAUCE, SERVED WITH VANILLA ICE CREAM.